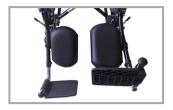

### **ELEVATING LEGREST**

Elevate from 50° to 0°, height-adjustable, swing-away and removable for easy transfers.