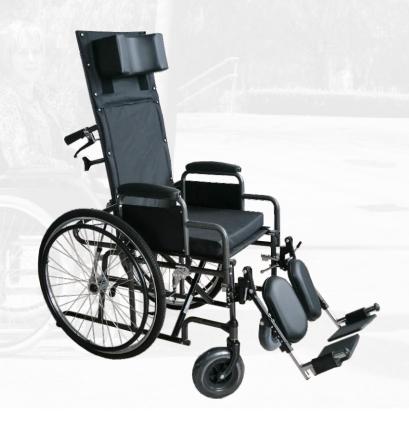

### Reclining Wheelchair

The Loh Medical® Coyote R is a reclining, folding wheelchair at a great price. It offers a quick-release axle, removeable armrests, and elevating legrests.

### **FOLDING WHEELCHAIR**

Folding frame for easy portability and storage, with lock bar for safe backrest recline.

### **RECLINE**

Backrest reclines from 85° to 5°.

### **ELEVATING LEGREST**

Elevate from 50° to 0°, height-adjustable, swing-away and removable for easy transfers.

#### **QUICK RELEASE WHEELS**

The rear wheels are easily removed for transport or storage.

Removable Armrest

Elevating, swing away and removable Legrests

22"/ With Head Support Extension 33" Backrest height

Yes Head support